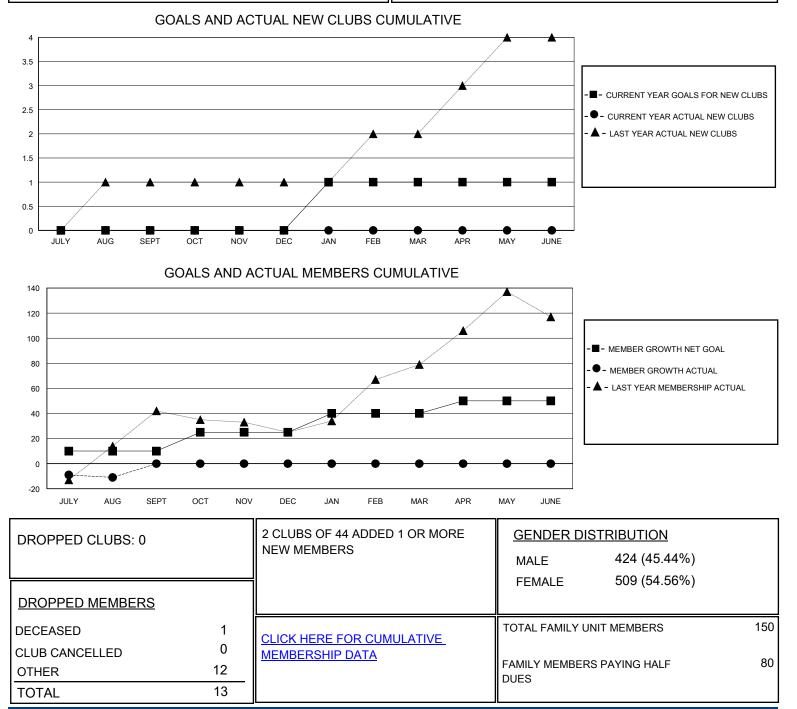

## MONTHLY MEMBERSHIP PROGRESS REPORT

District 118 E

Results as of: 8/31/2024

| GMT:                  | LOCATION Republic of Türkiye |           |               |                       |                         |                         | GMT CA                                             |
|-----------------------|------------------------------|-----------|---------------|-----------------------|-------------------------|-------------------------|----------------------------------------------------|
| Clubs                 |                              |           |               | Members               |                         |                         |                                                    |
| RESULTS FOR 2024-2025 |                              |           |               | RESULTS FOR 2024-2025 |                         |                         |                                                    |
| QUARTER               | NEW CLUB GOAL                | NEW CLUBS | DROPPED CLUBS | QUARTER ME            | MBER GROWTH NET<br>GOAL | MEMBER GROWTH<br>ACTUAL | DROPPED<br>MEMBERS ACTUAL<br>(including transfers) |
| JULY/AUG/SEPT         | 0                            | 0         | 0             | JULY/AUG/SEPT         | 10                      | 3                       | 13                                                 |
| OCT/NOV/DEC           | 0                            | 0         | 0             | OCT/NOV/DEC           | 15                      | 0                       | 0                                                  |
| JAN/FEB/MAR           | 1                            | 0         | 0             | JAN/FEB/MAR           | 15                      | 0                       | 0                                                  |
| APR/MAY/JUNE          | 0                            | 0         | 0             | APR/MAY/JUNE          | 10                      | 0                       | 0                                                  |